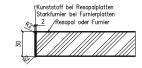

#### **Table tops**

**Top C:** 30 mm thick, multilayer chipboard E1, top side plastic HPL. Top underside HPL white. Straight edge, 2 mm thick, plastic.