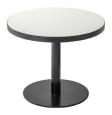

### **COLUMN TABLES**

4282 RU

#### **Frame**

| 4280 QU: | Base plate sheet steel 520 x 520 x 8 mm, flat, column made of round tube Ø 80 x 2 mm, |
|----------|---------------------------------------------------------------------------------------|
|          | sheet steel crossbar 495 x 495 x 6 mm screwed under the table top.                    |
| 4280 RU: | Base plate sheet steel Ø 520 x 8 mm, flat, column made of round tube Ø 80 x 2 mm,     |
|          | sheet steel crossbar 495 x 495 x 6 mm screwed under the table top.                    |
| 4281 RU: | Base plate sheet steel Ø 720 x 8 mm, flat, column made of round tube Ø 100 x 2 mm,    |
|          | sheet steel crossbar 495 x 495 x 6 mm screwed under the table top.                    |
| 4282 RU: | Sheet steel Ø 350 x 8 mm, flat, column made of tubular steel Ø 50 x 2 mm,             |
|          | sheet steel crossbar 380 x 380 x 3 mm screwed under the table top.                    |

#### **Dimensions**

| Model 4280 QU | 70 x 70 cm<br>80 x 80 cm | (table height 75 cm) | 39,5 kg<br>43 kg |
|---------------|--------------------------|----------------------|------------------|
| Model 4280 RU | Ø 70 cm                  | (table height 75 cm) | 31 kg            |
|               | Ø 80 cm                  |                      | 32 kg            |
| Model 4281 RU | Ø 100 cm                 | (table height 75 cm) | 52 kg            |
|               | Ø 120 cm                 |                      | 54,5 kg          |
| Model 4282 RU | Ø 40 cm                  |                      | 14,5 kg          |
|               | Ø 50 cm                  | (table height 50 cm) | 15,7 kg          |
|               | Ø 60 cm                  |                      | 17 kg            |
|               |                          |                      |                  |