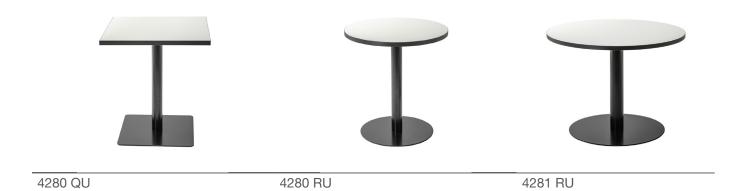

#### COLUMN TABLES | Models 4280 - 4282

Less is more. With the classic column table collection, BRUNE® combines timeless design with functionality. The robust construction ensures maximum stability and legroom.

#### **Frame**

| 4280 QU: | Base plate sheet steel 520 x 520 x 8 mm, flat, column made of round tube Ø 80 x 2 mm, |
|----------|---------------------------------------------------------------------------------------|
|          | sheet steel crossbar 495 x 495 x 6 mm screwed under the table top.                    |
| 4280 RU: | Base plate sheet steel Ø 520 x 8 mm, flat, column made of round tube Ø 80 x 2 mm,     |
|          | sheet steel crossbar 495 x 495 x 6 mm screwed under the table top.                    |
| 4281 RU: | Base plate sheet steel Ø 720 x 8 mm, flat, column made of round tube Ø 100 x 2 mm,    |
|          | sheet steel crossbar 495 x 495 x 6 mm screwed under the table top.                    |
| 4282 RU: | Sheet steel Ø 350 x 8 mm, flat, column made of tubular steel Ø 50 x 2 mm,             |
|          | sheet steel crossbar 380 x 380 x 3 mm screwed under the table top.                    |

#### **Dimensions**

| Model 4280 QU | 70 x 70 cm<br>80 x 80 cm | (table height 75 cm) | 39,5 kg<br>43 kg |
|---------------|--------------------------|----------------------|------------------|
| Model 4280 RU | Ø 70 cm                  | (table height 75 cm) | 31 kg            |
|               | Ø 80 cm                  |                      | 32 kg            |
| Model 4281 RU | Ø 100 cm                 | (table height 75 cm) | 52 kg            |
|               | Ø 120 cm                 |                      | 54,5 kg          |
| Model 4282 RU | Ø 40 cm                  |                      | 14,5 kg          |
|               | Ø 50 cm                  | (table height 50 cm) | 15,7 kg          |
|               | Ø 60 cm                  |                      | 17 kg            |
|               |                          |                      |                  |