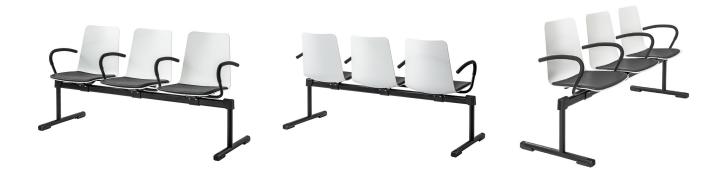

# Dimensions | 1145B 3-seater bench

Dimensions: В 163 cm Т 63 cm Н 88 cm SH 45 cm

23 kg

Weights: 24,5 kg (with seat cushion or

fully upholstered)