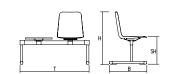

## Dimensions | 1140B 2-seater bench

Dimensions: В 113 cm Т 63 cm Н 88 cm SH 45 cm Weights: 17 kg

> 18 kg (with seat cushion or fully upholstered)

# Dimensions | 1160B 1-Seater + table

Dimensions: В 113 cm Τ 63 cm

Н 88 cm SH 45 cm

Weights: 17 kg

18 kg (with seat cushion or fully upholstered)