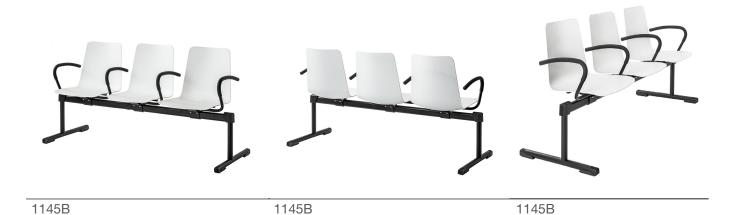

# Dimensions | 1145B 3-seater bench

Dimensions: В 163 cm Т 63 cm Н 88 cm SH 45 cm

23 kg

Weights: 24,5 kg (with seat cushion or

fully upholstered)