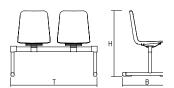

## Dimensions | 1140B 2-seater bench

Dimensions: В 113 cm Т 63 cm Н 88 cm SH 45 cm Weights: 17 kg

> 18 kg (with seat cushion or fully upholstered)