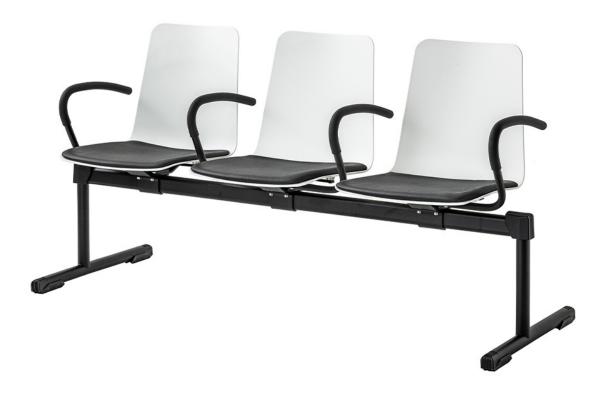

# TYPO2 | Models 1140B - 1166B

Waiting in elegant form. The modular seating furniture that adapts to your specific requirements. Seats, storage tables and armrests are configured according to your wishes and thus support your customized furnishing concept.

## Seatshell

Ergonomically shaped plastic shell made of polypropylene in a 2-component sandwich structure with high glass fibre reinforcement, which is characterised in particular by its high seating comfort and full recyclability. The shell is made from 50% recycled material.

## **Upholstery**

Choice of fabric cover from BRUNE® fabric group 3, 4, 6, 7 or 8.

Seat cushion: 15 mm thick, SG 60 / CH 70 Full upholstery: 15 mm thick, SG 57/ CH 60 (SG = specific gravity, CH = compression hardness)