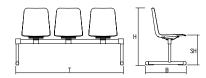

# Dimensions | 1145B 3-seater bench

Dimensions: В 163 cm Т 63 cm Н 88 cm SH 45 cm

23 kg

Weights: 24,5 kg (with seat cushion or

fully upholstered)