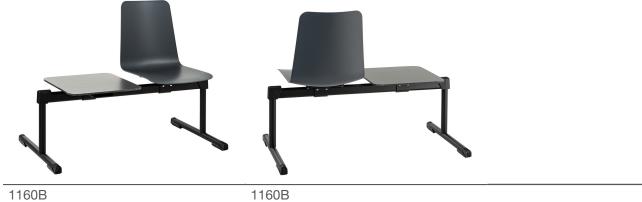

# Dimensions | 1160B 1-Seater + table

Dimensions: В 113 cm Τ 63 cm

Н 88 cm SH 45 cm

Weights: 17 kg

18 kg (with seat cushion or fully upholstered)