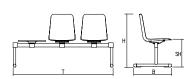

# Dimensions | 1145B 3-seater bench

Dimensions: В 163 cm Т 63 cm Н 88 cm SH 45 cm

23 kg

Weights: 24,5 kg (with seat cushion or

fully upholstered)

# Dimensions | 1165B 2-Seater + table

Dimensions: В 163 cm

> Τ 63 cm Н 88 cm SH 45 cm

Weights: 23 kg

> 24 kg (with seat cushion or fully upholstered)